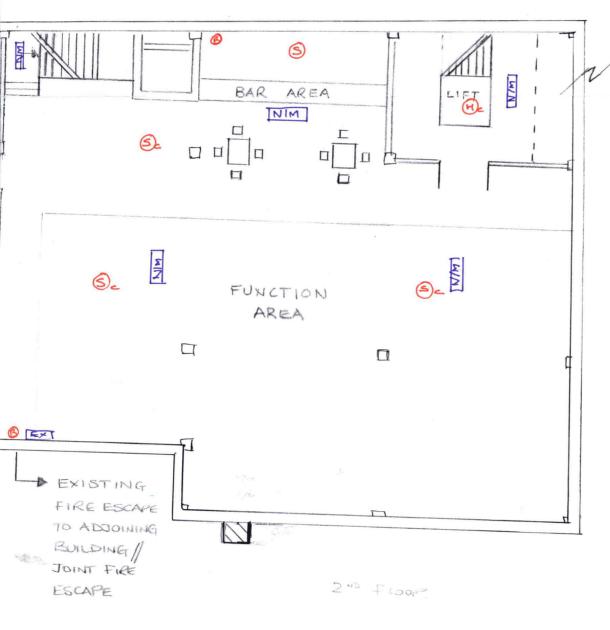

# 7 <u>APPLICATION FOR A PREMISES LICENCE - CRE8 LEISURE LIIMITED, 1ST AND</u> 2ND FLOOR, 15-17 HIGH STREET, S014 2DF

Report of the Solicitor to the Council detailing an application for a premises licence in respect of Cre8 Leisure Limited, 1<sup>st</sup> and 2<sup>nd</sup> Floor, 15-17 High Street, Southampton, S014 2DF, attached.

### **Application for Premises Licence**

Premises Name: Cre8 Leisure
Premises Address: 1st And 2nd Floor

15 - 17 High Street Southampton SO14 2DF Application Date: Application Received Date: 25th November 2010 29th November 2010