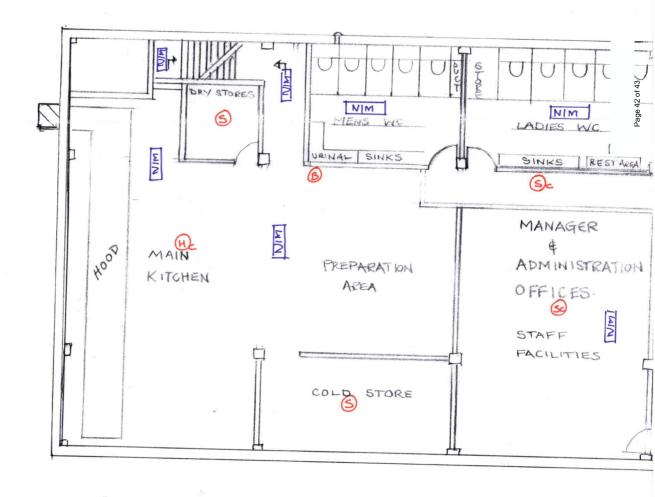

# 7 <u>APPLICATION FOR A PREMISES LICENCE - CRE8 LEISURE LIIMITED, 1ST AND</u> 2ND FLOOR, 15-17 HIGH STREET, S014 2DF

Report of the Solicitor to the Council detailing an application for a premises licence in respect of Cre8 Leisure Limited, 1<sup>st</sup> and 2<sup>nd</sup> Floor, 15-17 High Street, Southampton, S014 2DF, attached.

### **Application for Premises Licence**

Premises Name: Cre8 Leisure
Premises Address: 1st And 2nd Floor

15 - 17 High Street Southampton SO14 2DF Application Date: Application Received Date: 25th November 2010 29th November 2010