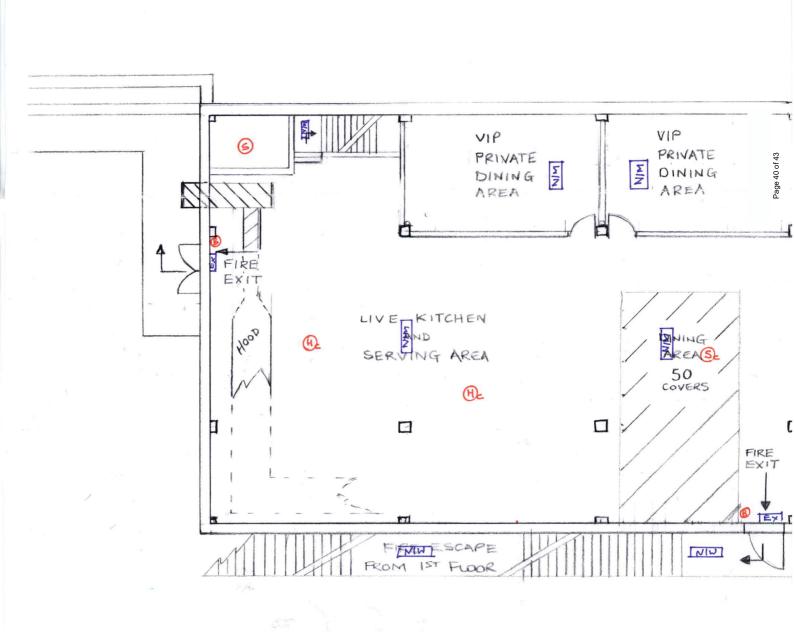

### **Application for Premises Licence**

Premises Name: Cre8 Leisure
Premises Address: 1st And 2nd Floor

15 - 17 High Street Southampton SO14 2DF Application Date: Application Received Date: 25th November 2010 29th November 2010