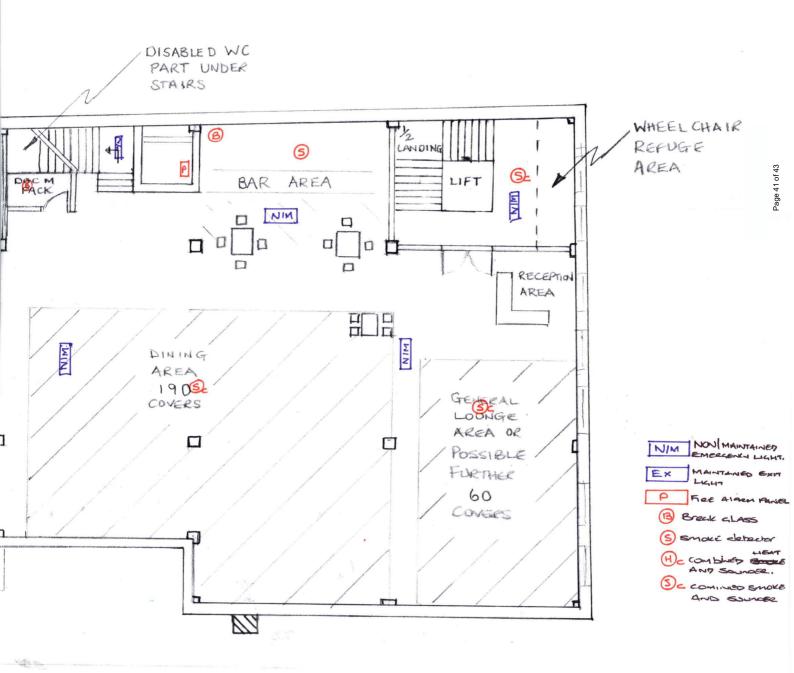

# 7 <u>APPLICATION FOR A PREMISES LICENCE - CRE8 LEISURE LIIMITED, 1ST AND</u> 2ND FLOOR, 15-17 HIGH STREET, S014 2DF

Report of the Solicitor to the Council detailing an application for a premises licence in respect of Cre8 Leisure Limited, 1<sup>st</sup> and 2<sup>nd</sup> Floor, 15-17 High Street, Southampton, S014 2DF, attached.

### **Application for Premises Licence**

Premises Name: Cre8 Leisure
Premises Address: 1st And 2nd Floor

15 - 17 High Street Southampton SO14 2DF Application Date: Application Received Date: 25th November 2010 29th November 2010