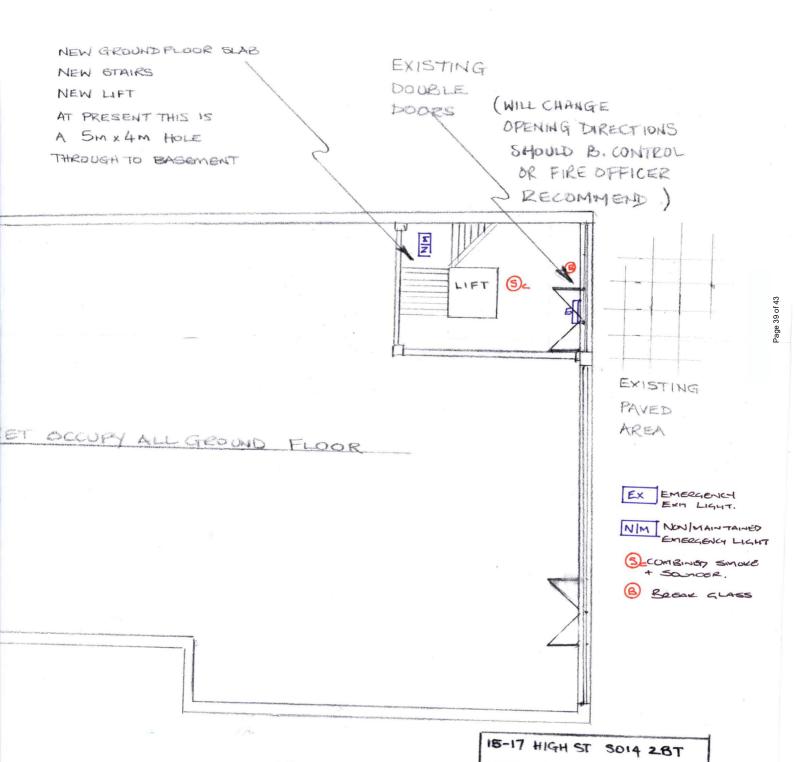

### **Application for Premises Licence**

Premises Name: Cre8 Leisure
Premises Address: 1st And 2nd Floor

15 - 17 High Street Southampton SO14 2DF Application Date: Application Received Date: 25th November 2010 29th November 2010