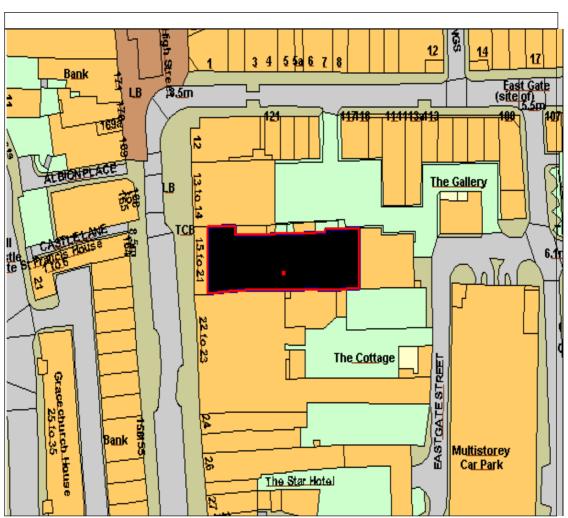

### **Application for Premises Licence**

Premises Name: Cre8 Leisure
Premises Address: 1st And 2nd Floor

15 - 17 High Street Southampton SO14 2DF Application Date: Application Received Date: 25th November 2010 29th November 2010

Application Valid

Date:

n Valid 17th January 2011

This map is reproduced from Ordnance Survey material with the permission of Ordnance Survey on behalf of the Controller of Her Majesty's Stationery Office © Crown copyright. Unauthorised reproduction infringes Crown copyright and may lead to prosecution or civil proceedings. Southampton City Council Licence No. 100019679 2007.